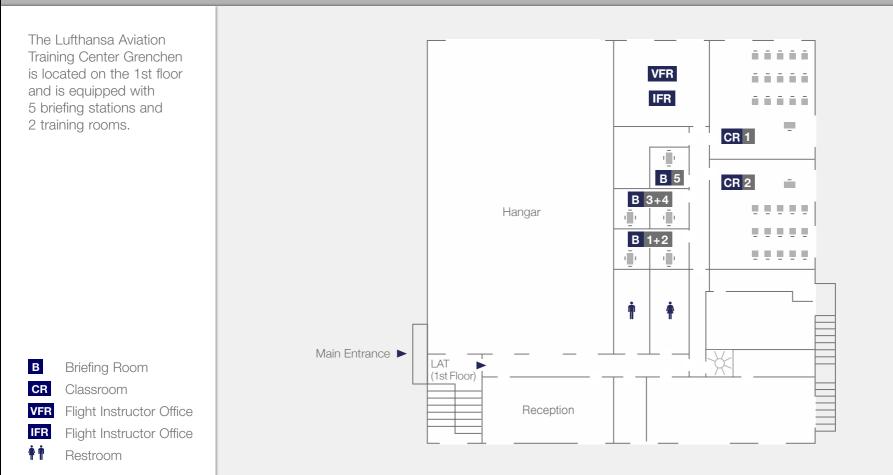

on Training | 9  |
| Lockers and Parking                     | 10 |
| Customer Satisfaction Management        | 11 |

## Map / Lufthansa Aviation Training Center



# Directions / By Aircraft

• 4

From Zurich Airport you can take the train IC5 to "Grenchen Süd" in 1.25 hours and from there bus no. 33 (in the direction of Büren) to "Grenchen Flughafen" in 3 minutes.

Alternatively, you can go there by rental car. Please see "Directions/By Car".



---- By foot

More information: By Car > By Public Transport >



## Directions / By Car

By car from Bern or Zurich Airport, take the A1 motorway to the Luterbach junction (Kreuz Luterbach). From here, take the A5 in the direction of Biel until the exit "Grenchen".



## Directions / By Public Transport



## Training Facilities / **Overview**



#### ACCESS AND CHECK-IN

Access to the building is granted with an entitled company badge. Please visibly carry your company badge on you at all times inside the building.

GROUP SERVICES OF LUFTHANSA AVIATION TRAINING 24/7 Helpline Phone: +49 69 696 72 444 E-mail: info@lat.dlh.de

#### **RECEPTION DESK GRENCHEN**

Our reception desk is available for you to issue visitor badges, book a taxi or provide useful tips and information during your stay at LATC ZHI. **Opening hours: Mon 9:00 a.m. to 11:00 p.m., Tue 7:30 a.m. to 4:00 p.m. Thu 8:30 a.m. to 1:30 p.m., Fri 8:30 a.m. to 1:30 p.m. Phone: +41 44 564 5833 E-mail: flighttraining.grenchen@lat.dlh.de Outside opening hours: +41 762 603 898** 

**INTERNET/WLAN** Corporate and public WLAN is available throughout the building.

#### BAGGAGE