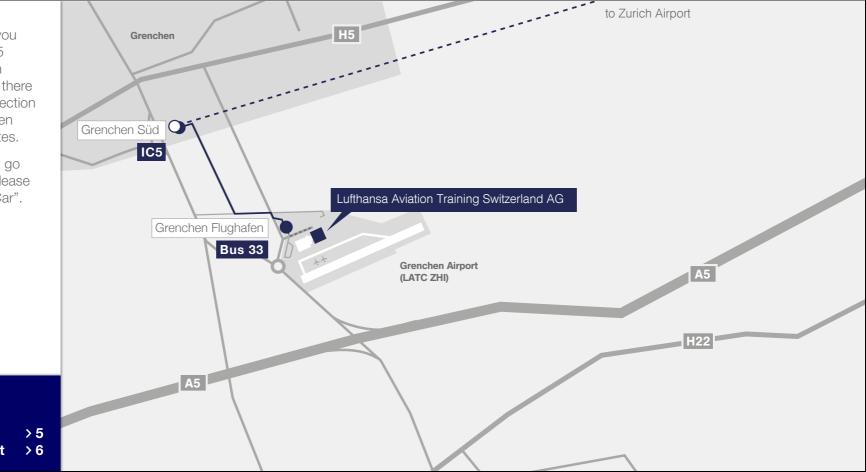

# Directions / By Aircraft

• 4

From Zurich Airport you can take the train IC5 to "Grenchen Süd" in 1.25 hours and from there bus no. 33 (in the direction of Büren) to "Grenchen Flughafen" in 3 minutes.

Alternatively, you can go there by rental car. Please see "Directions/By Car".

---- By foot

More information: By Car > By Public Transport >