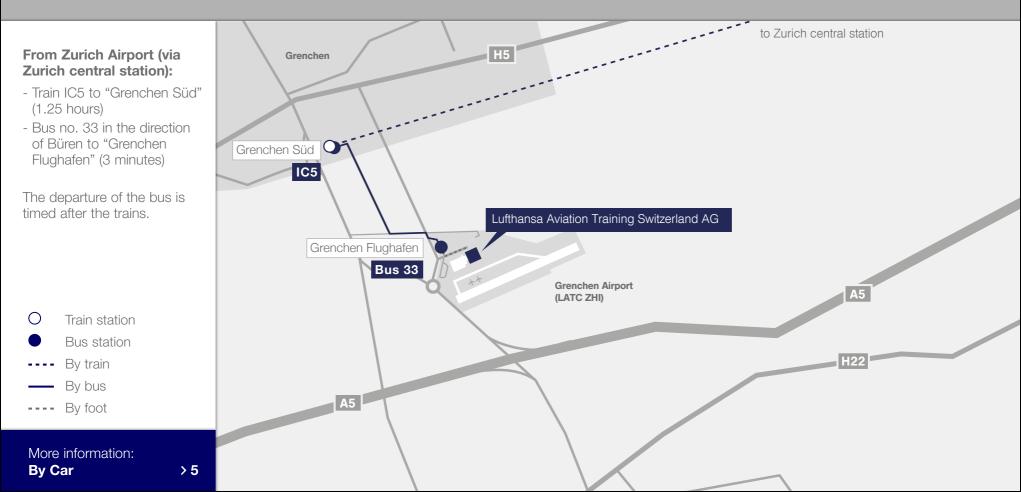

# Directions / By Aircraft

• 4

From Zurich Airport you can take the train IC5 to "Grenchen Süd" in 1.25 hours and from there bus no. 33 (in the direction of Büren) to "Grenchen Flughafen" in 3 minutes.

Alternatively, you can go there by rental car. Please see "Directions/By Car".

## Directions / By Car

By car from Bern or Zurich Airport, take the A1 motorway to the Luterbach junction (Kreuz Luterbach). From here, take the A5 in the direction of Biel until the exit "Grenchen".