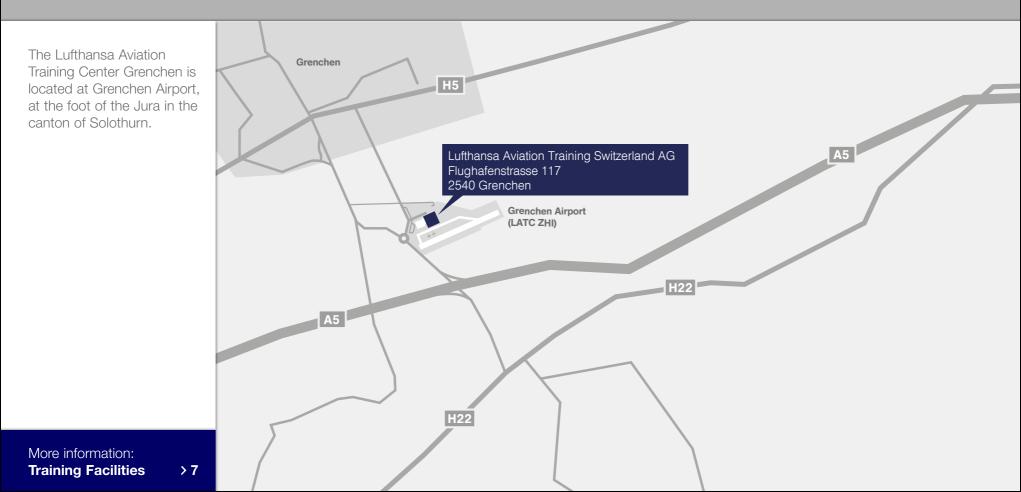

# **Grenchen.** Your Training Guide.

## **Table of Contents**

## > 2

## Мар

#### Lufthansa Aviation Training Center

| Directions          |   |
|---------------------|---|
| By Aircraft         | 4 |
| By Car              | 5 |
| By Public Transport | 6 |

### **Training Facilities**

Overview

#### Services

3

7

| Access to the Building                  | 8  |
|-----------------------------------------|----|
| Services of Lufthansa Aviation Training | 9  |
| Lockers and Parking                     | 10 |
| Customer Satisfaction Management        | 11 |

## Map / Lufthansa Aviation Training Center



# Directions / By Aircraft

• 4

From Zurich Airport you can take the train IC5 to "Grenchen Süd" in 1.25 hours and from there bus no. 33 (in the direction of Büren) to "Grenchen Flughafen" in 3 minutes.

Alternatively, you can go there by rental car. Please see "Directions/By Car".



---- By foot

More information: By Car > By Public Transport >



## Directions / By Car

By car from Bern or Zurich Airport, take the A1 motorway to the Luterbach junction (Kreuz Luterbach). From here, take the A5 in the direction of Biel until the exit "Grenchen".



## Directions / By Public Transport



## Training Facilities / **Overview**



#### ACCESS AND CHECK-IN

Access to the building is granted with an entitled company badge. Please visibly carry your company badge on you at all times inside th