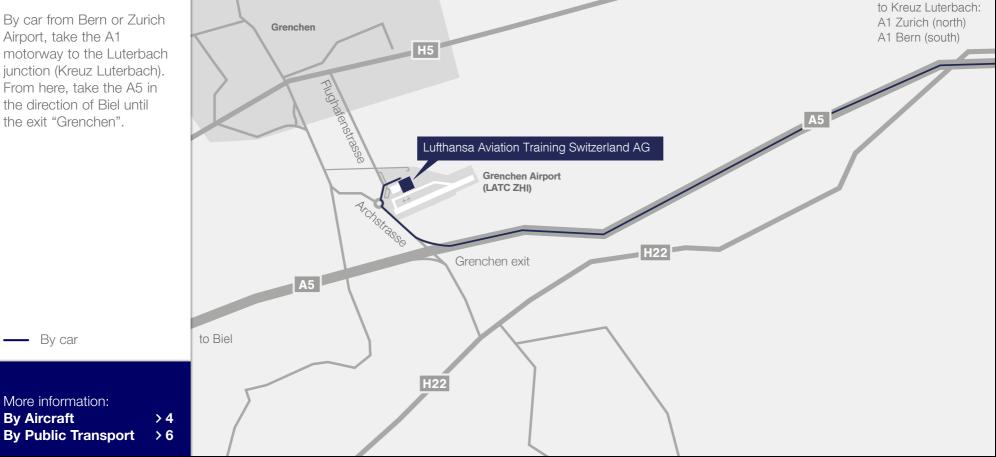

## Directions / By Car

By car from Bern or Zurich Airport, take the A1 motorway to the Luterbach junction (Kreuz Luterbach). From here, take the A5 in the direction of Biel until the exit "Grenchen".